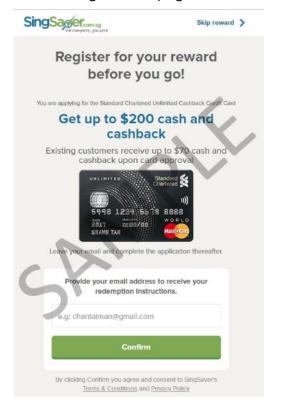

### What if I did not receive the Rewards Redemption Email?

Here are some common reasons why you might not have received the Rewards Redemption Email:

- The email was redirected to your spam/ junk folder by mistake
   If this happens, please check your spam/ junk folder. As emails are SingSaver's
   primary method of communicating with you, please add
   <u>no-reply@singsaver.com.sg</u> and <u>info@singsaver.com.sg</u> to your "Safe Sender" list
   or Primary mail folder to ensure you receive all communications from us.
- "Skip Rewards" button may have been clicked and you did not input your email address
   In such instances, we regret to inform you that you will not be eligible for the lucky draw contest gift.
- The application was made on a different website
   If this happens, we regret to inform you that only applications made via following
   promotion sites will be eligible for a reward:
   <u>https://promotions.singsaver.com.sg/mid-year-deals</u>
- A different email address was input on the rewards registration page (sample below)
   In this case, please check that email address for your Rewards Redemption Email.
- 5. You were unable to submit your email address on the rewards registration page If this happens, please contact us at <u>info@singsaver.com.sg</u> immediately with the following details: